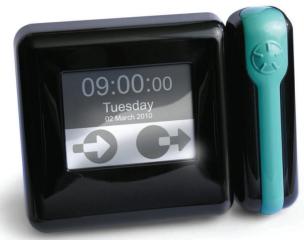

#### **TS2020 - BARCODE OR MAGSTRIPE**

#### **TS2020 - PROXIMITY**

**TS2020 - FINGERPRINT** 