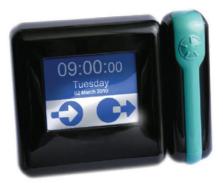

#### **TS2020 - BARCODE OR MAGSTRIPE**

#### **TS2020 - PROXIMITY**

**TS2020 - FINGERPRINT** 