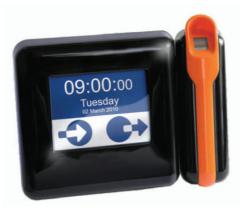

#### **TS2020 - BARCODE OR MAGSTRIPE**

#### **TS2020 - PROXIMITY**

**TS2020 - FINGERPRINT** 