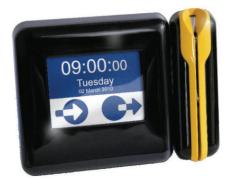

#### **TS2020 - BARCODE OR MAGSTRIPE**

#### **TS2020 - PROXIMITY**

**TS2020 - FINGERPRINT** 